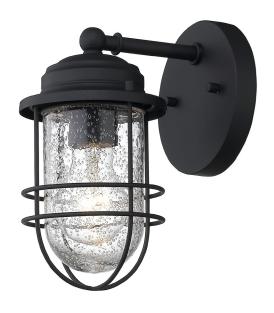

## SEAPORT 9808-OWS NB-SD

UPC: 844375085756 Wall Sconce - Outdoor

Nautical-inspired, Seaport is a collection of industrial fixtures to create your seaside retreat. Offered in a textured natural black, the New England style is enhanced by protective cages and seeded glass that shield the fixture's bulbs. This outdoor fixture is wet rated and is UV-coated to protect it from fading.

| Fixture Finish:     | Natural Black (UV)                    |                          |  |
|---------------------|---------------------------------------|--------------------------|--|
| Glass/Shade Finish: | Seeded Glass with Natural Black Metal |                          |  |
|                     | Cage                                  |                          |  |
| Materials:          | Steel                                 | Steel, Glass             |  |
| Fixture Width:      | 5.125"                                | 13.0175cm                |  |
| Fixture Height:     | 9.25"                                 | 23.495cm                 |  |
| Min - Max Height:   | 7"                                    | 17.78cm                  |  |
| Glass Diameter:     | 3.25"                                 | 8.255cm                  |  |
| Glass Height:       | 5.75"                                 | 14.605cm                 |  |
| Canopy/Backplate:   | 5.125"Dia x 0.75"H                    | 13.0175cm Dia x1.905cm H |  |
| Chain:              | N/A                                   |                          |  |
| Rod:                | NA                                    |                          |  |
| Wire:               | 8"                                    | 20.32cm                  |  |
| Bulb Type:          | Incandescent, Type A                  |                          |  |
| Wattage:            | 1 x 60W(M)                            |                          |  |
| Voltage:            | 120                                   |                          |  |
| Install Position:   |                                       |                          |  |
| Approved Location:  | Wet Location                          |                          |  |

| Sloped Ceiling:   | No  |
|-------------------|-----|
| ADA:              | No  |
| Close-to-ceiling: | No  |
| Bulbs Included:   | No  |
| Dimmable:         | Yes |

- Nautical-inspired design
- Natural black finish is slightly textured
- UV-coated paint is durable outdoor and fade-resistant